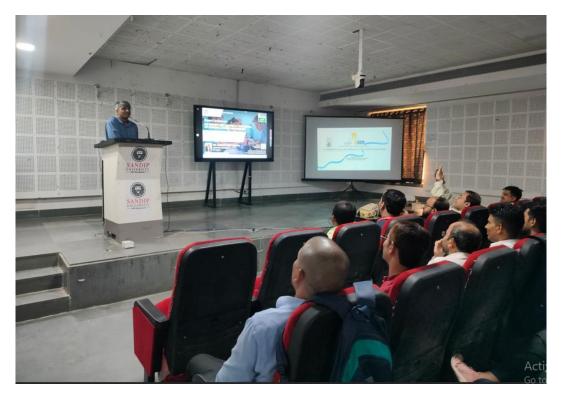

Neelam Vidya Vihar, Sijoul, Mailam, Madhubani, Bihar – 847235 Website:http://www.sandipuniversity.edu.in Email: <a href="mailto:info@sandipuniversity.edu.in">info@sandipuniversity.edu.in</a>

8. **Expert Lecture**: The highlight of the event was the insightful lecture by **Dr. Gagan Deep Meena**. He spoke about the scope, challenges, and future trends in control system engineering, particularly emphasizing the role of robotics and nonlinear system control in shaping the future of automation and engineering design. The session was highly engaging and interactive, with students actively participating in the Q&A segment.

#### **Event Flow:**

- Welcome Speech: The event commenced with a warm welcome speech by Ms. Aarti Sinha, setting a positive tone for the day.
- 2. **Lamp Lighting Ceremony**: The traditional lamp-lighting ceremony marked the formal beginning of the session, symbolizing the dissemination of knowledge.

#### 3. Felicitation of the Expert:

**Dr. Gagan Deep Meena**, Assistant Professor, Electrical Engineering Department, NIT Patna, was felicitated in recognition of his contribution to academia and for honoring us with his presence.