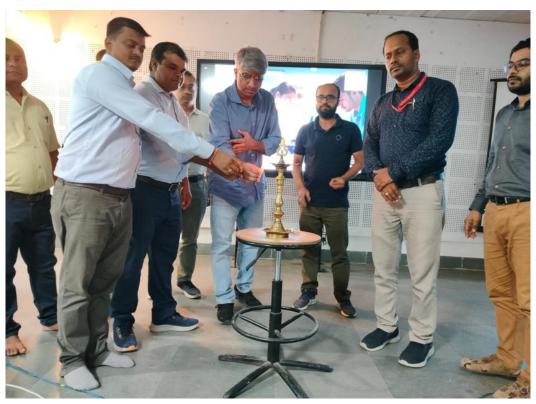

#### **Event Flow:**

- Welcome Speech: The event commenced with a warm welcome speech by Ms. Aarti Sinha, setting a positive tone for the day.
- 2. **Lamp Lighting Ceremony**: The traditional lamp-lighting ceremony marked the formal beginning of the session, symbolizing the dissemination of knowledge.