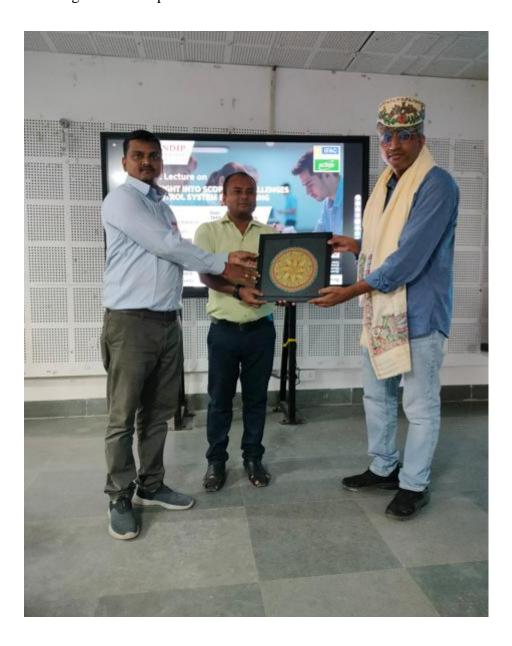

#### 3. Felicitation of the Expert:

**Dr. Gagan Deep Meena**, Assistant Professor, Electrical Engineering Department, NIT Patna, was felicitated in recognition of his contribution to academia and for honoring us with his presence.