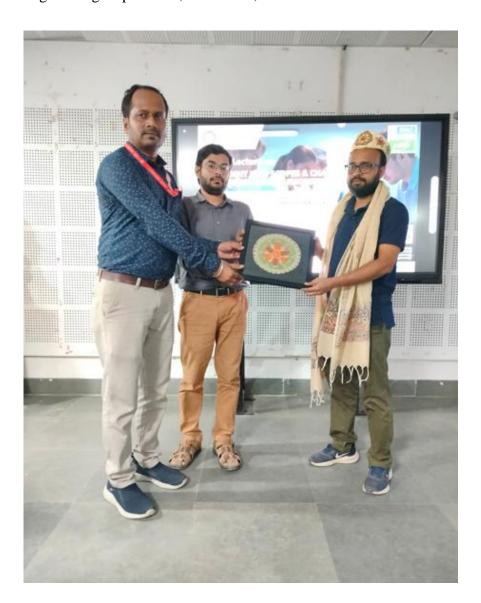

#### 4. Felicitation of Special Guests:

o **Dr. Rajib Kumar Mandal**, HOD and Associate Professor, Electrical Engineering Department, NIT Patna, and

Neelam Vidya Vihar, Sijoul, Mailam, Madhubani, Bihar – 847235 Website:http://www.sandipuniversity.edu.in Email: <a href="mailto:info@sandipuniversity.edu.in">info@sandipuniversity.edu.in</a>

 Dr. Arunangshu Ghosh, Assistant Professor, Electrical Engineering Department, NIT Patna.

5. **Speech by Dean Academics**: The respected **Dean Academics, Dr. Ajay Kumar** offered his insights on the importance of control systems engineering in modern technological advancements, motivating the students to engage deeply with the subject.