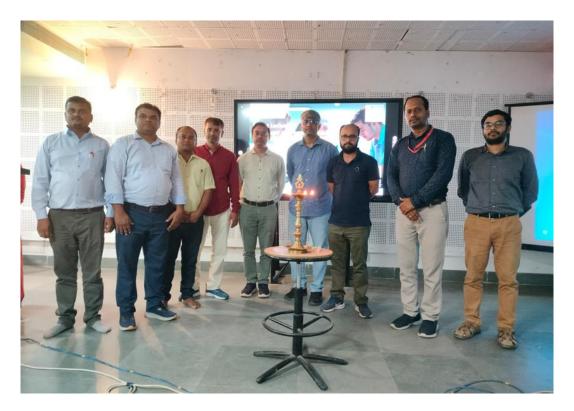

#### **Event Report**

Expert Lecture on "An Insight into Scopes and Challenges of Control System Engineering"

We are pleased to report that the School of Engineering & Technology (SOET) and the School of Computer Sciences & Engineering (SOCSE) at Sandip University, Madhubani, successfully organized an expert lecture on 19th October 2024. The event was held in the Seminar Hall, B. Ed. Building, Ground Floor, and saw enthusiastic participation from students and faculty alike.

#### **Event Flow:**

- Welcome Speech: The event commenced with a warm welcome speech by Ms. Aarti Sinha, setting a positive tone for the day.
- 2. **Lamp Lighting Ceremony**: The traditional lamp-lighting ceremony marked the formal beginning of the session, symbolizing the dissemination of knowledge.