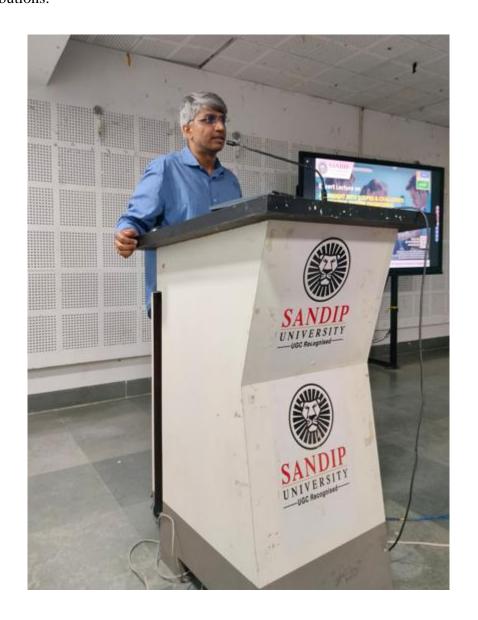

Neelam Vidya Vihar, Sijoul, Mailam, Madhubani, Bihar – 847235 Website:http://www.sandipuniversity.edu.in Email: <a href="mailto:info@sandipuniversity.edu.in">info@sandipuniversity.edu.in</a>

8. **Expert Lecture**: The highlight of the event was the insightful lecture by **Dr. Gagan Deep Meena**. He spoke about the scope, challenges, and future trends in control system engineering, particularly emphasizing the role of robotics and nonlinear system control in shaping the future of automation and engineering design. The session was highly engaging and interactive, with students actively participating in the Q&A segment.