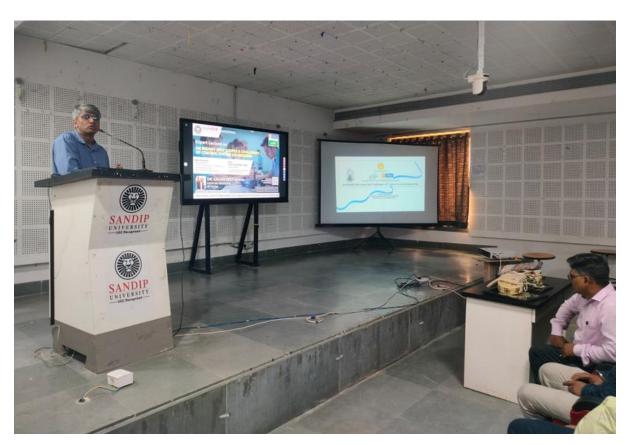

Neelam Vidya Vihar, Sijoul, Mailam, Madhubani, Bihar – 847235 Website:http://www.sandipuniversity.edu.in Email: <a href="mailto:info@sandipuniversity.edu.in">info@sandipuniversity.edu.in</a>

8. **Expert Lecture**: The highlight of the event was the insightful lecture by **Dr. Gagan Deep Meena**. He spoke about the scope, challenges, and future trends in control system engineering, particularly emphasizing the role of robotics and nonlinear system control in shaping the future of automation and engineering design. The session was highly engaging and interactive, with students actively participating in the Q&A segment.