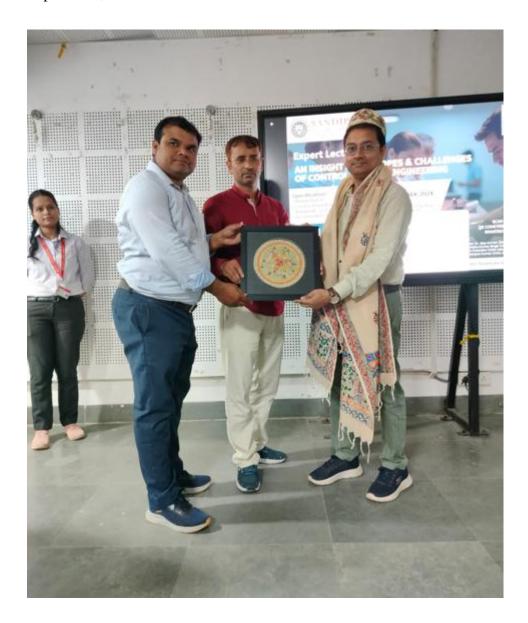

#### 3. Felicitation of the Expert:

**Dr. Gagan Deep Meena**, Assistant Professor, Electrical Engineering Department, NIT Patna, was felicitated in recognition of his contribution to academia and for honoring us with his presence.

#### 4. Felicitation of Special Guests:

o **Dr. Rajib Kumar Mandal**, HOD and Associate Professor, Electrical Engineering Department, NIT Patna, and

Neelam Vidya Vihar, Sijoul, Mailam, Madhubani, Bihar – 847235 Website:http://www.sandipuniversity.edu.in Email: <a href="mailto:info@sandipuniversity.edu.in">info@sandipuniversity.edu.in</a>

 Dr. Arunangshu Ghosh, Assistant Professor, Electrical Engineering Department, NIT Patna.

5. **Speech by Dean Academics**: The respected **Dean Academics, Dr. Ajay Kumar** offered his insights on the importance of control systems engineering in modern technological advancements, motivating the students to engage deeply with the subject.