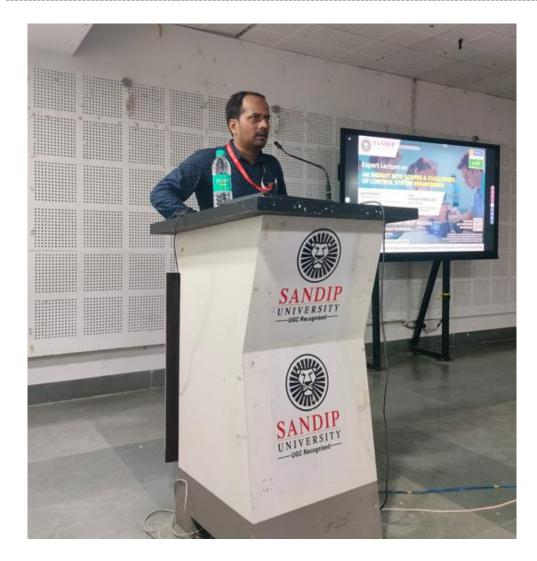

Neelam Vidya Vihar, Sijoul, Mailam, Madhubani, Bihar – 847235 Website:http://www.sandipuniversity.edu.in Email: <a href="mailto:info@sandipuniversity.edu.in">info@sandipuniversity.edu.in</a>

8. **Expert Lecture**: The highlight of the event was the insightful lecture by **Dr. Gagan Deep Meena**. He spoke about the scope, challenges, and future trends in control system engineering, particularly emphasizing the role of robotics and nonlinear system control in shaping the future of automation and engineering design. The session was highly engaging and interactive, with students actively participating in the Q&A segment.